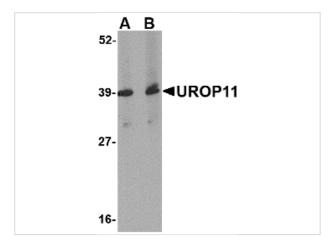

#### **UROP11 Antibody 1**

Western blot analysis of UROP11 in mouse spleen tissue lysate with UROP11 antibody at (A) 1 and (B) 2  $\mu g/mL$ .