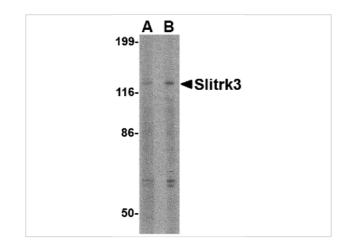

#### Slitrk3 Antibody 1

Western blot analysis of Slitrk3 in SK-N-SH cell lysate with Slitrk3 antibody at (A) 0.5 and (B) 1  $\mu g/mL.$ 