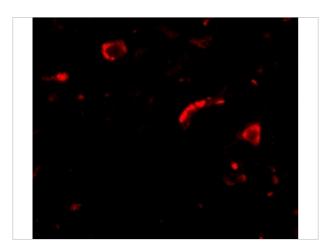

#### Slitrk3 Antibody 3

Immunofluorescence of slitrk3 in human brain tissue with slitrk3 antibody at 20  $\mu g/mL.$ 