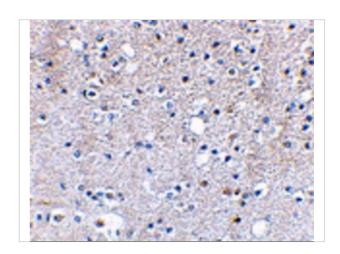

### **Grik5 Antibody 2**

Immunohistochemical staining of human brain tissue using Grik5 antibody at 2.5  $\mu$ g/mL.