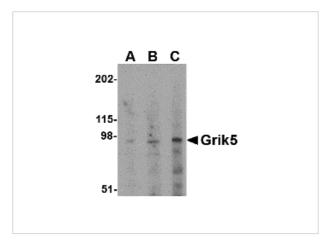

### **Grik5 Antibody 1**

Western blot analysis of Grik5 in human brain tissue lysate with Grik5 antibody at (A) 0.5, (B) 1 and (C) 2  $\mu$ g/mL.