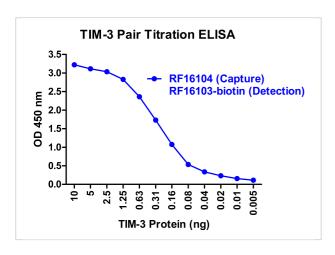

# TIM-3 ELISA Matched Antibody Pair (Risk Free) 1

A sandwich ELISA was performed using the anti-TIM-3 mAb RF16104 (5  $\mu$ g/ml) as the capture antibody. Biotin-labeled anti-TIM-3 mAb RF16103-biotin (1  $\mu$ g/ml) and streptavidin-HRP (0.1  $\mu$ g/ml) were used...