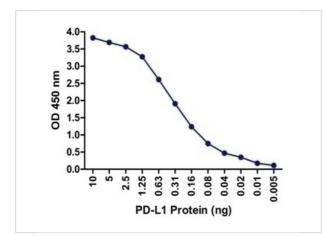

#### PDL1 ELISA Matched Antibody Pair (Risk Free) 1

A sandwich ELISA was performed using the anti-PD-L1 mAb RF16038 (5 µg/ml) as the capture antibody. Biotin-labeled anti-PD-L1 mAb RF16032-biotin (1 µg/ml) and streptavidin-HRP (0.1 µg/ml) were used...