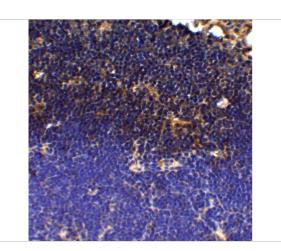

#### PD-1 Antibody [12A7D7] 3

Immunohistochemistry of PD-1 in mouse thymus tissue with PD-1 antibody at 5 µg/mL.