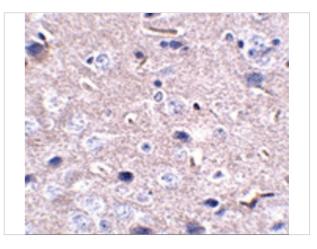

### PD-1 Antibody [12A7D7] 2

Immunohistochemistry of PD-1 in mouse brain tissue with PD-1 antibody at 2.5  $\mu\text{g/mL}.$ 