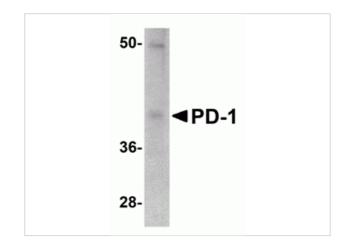

#### PD-1 Antibody [12A7D7] 1

Western blot analysis of PD-1 in A-20 cell lysate with PD-1 antibody at 1 µg/mL.