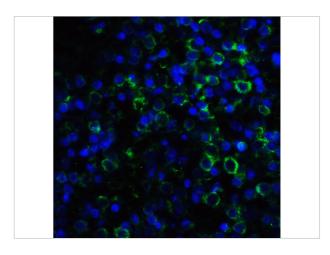

#### MD-2 Antibody [1A2E3] 4

Immunofluorescence of MD-2 in human spleen with MD-2 Antibody at 20  $\mu g/ml.$ 