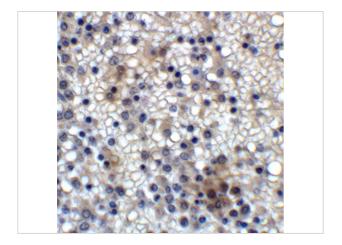

#### MD-2 Antibody [1A2E3] 2

Immunohistochemistry of MD-2 in human spleen with MD-2 antibody at 2.5  $\mu g/mL$ .