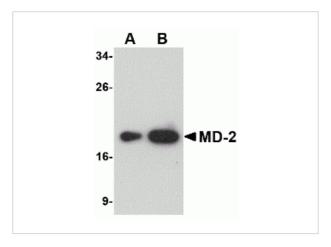

### MD-2 Antibody [1A2E3] 1

Western blot analysis of (A) 25 and (B) 125 ng of MD-2 recombinant protein with MD-2 antibody at 1  $\mu$ g/mL.