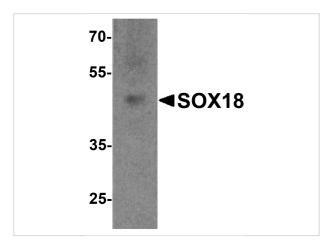

### **SOX18 Antibody 1**

Western blot analysis of SOX18 in 3T3 cell lysate with SOX18 antibody at 1  $\mu$ g/ml.