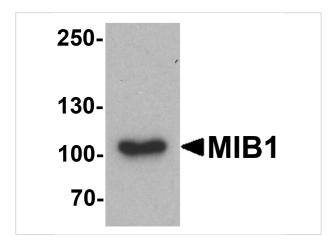

### **MIB1 Antibody 1**

Western blot analysis of MIB1 in A431 cell lysate with MIB1 antibody at 1  $\mu$ g/ml.