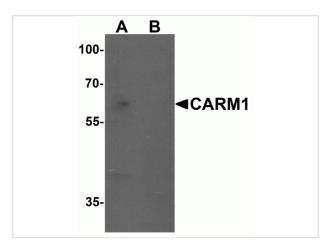

#### **CARM1 Antibody 1**

Western blot analysis of CARM1 in Jurkat cell lysate with CARM1 antibody at 1  $\mu$ g/mL in (A) the absence and (B) the presence of blocking peptide.