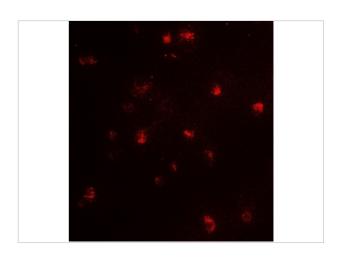

#### **CARM1 Antibody 2**

Immunofluorescence of CARM1 in Jurkat cells with CARM1 antibody at 5  $\mu g/mL$ 