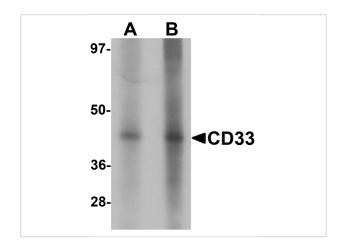

#### CD33 Antibody 1

Western blot analysis of CD33 in 3T3 cell lysate with CD33 antibody at (A) 1 and (B) 2  $\mu g/mL.$ 