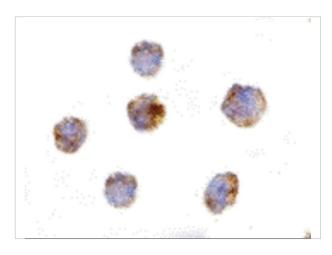

#### **GITRL Antibody 2**

Immunocytochemistry of GITRL in THP-1 cells with GITRL antibody at 10  $\mu g/mL$ .