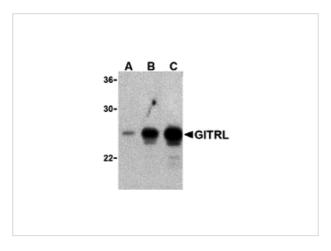

#### **GITRL Antibody 1**

Western blot analysis of (A) 5 ng, (B) 25 ng, and (C) 50 ng of purified recombinant GITRL with ITRL antibody at 1  $\mu$ g/mL.