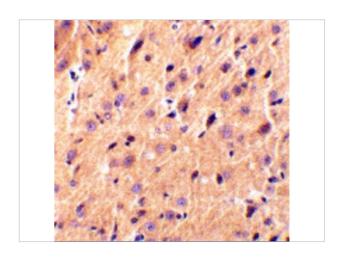

### **Precerebellin Antibody 2**

Immunohistochemical staining of rat brain tissue using precerebellin antibody at 2  $\mu$ g/mL.