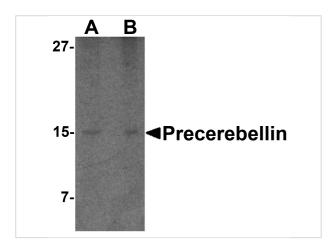

### **Precerebellin Antibody 1**

Western blot analysis of precerebellin in mouse cerebellum lysate with precerebellin antibody at (A) 2 and (B) 4  $\mu$ g/mL.