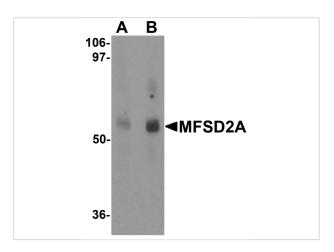

## **MFSD2A Antibody 1**

Western blot analysis of MFSD2A in rat lung tissue lysate with MFSD2A antibody at (A) 1 and (B) 2  $\mu$ g/mL.