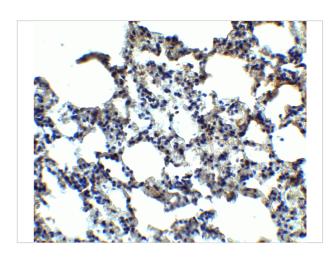

## **MFSD2A Antibody 2**

Immunohistochemistry of MFSD2A in mouse lung tissue with MFSD2A antibody at 2.5  $\mu g/ml.$ 