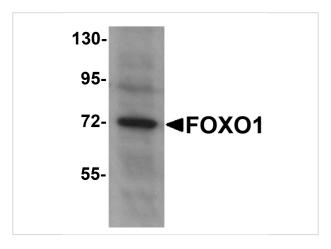

### **FOXO1 Antibody 1**

Western blot analysis of FOXO1 in Hela cell lysate with FOXO1 antibody at 1  $\mu g/mL$ .