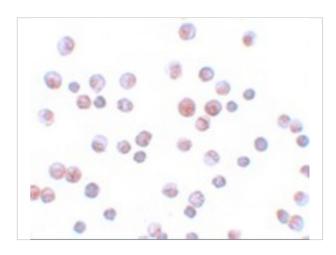

### **FOXO1 Antibody 2**

Immunocytochemistry of FOXO1 in HeLa cells with FOXO1 antibody at 4  $\mu$ g/mL.