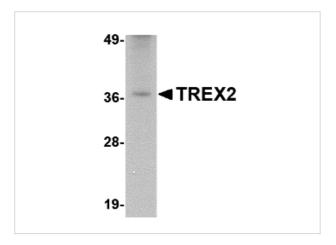

#### **TREX2 Antibody 1**

Western blot analysis of TREX2 in rat liver tissue lysate with TREX2 antibody at 2.5  $\mu g/mL$ .