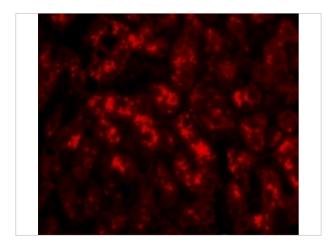

#### **TREX2 Antibody 3**

Immunofluorescence of TREX2 in Human Liver cells with TREX2 antibody at 20  $\mu g/mL.$ 