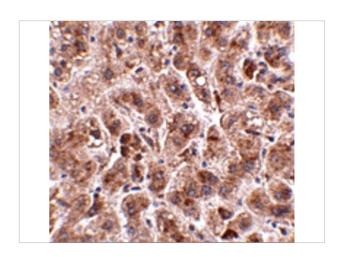

#### **TREX2 Antibody 2**

Immunohistochemistry of TREX2 in human liver tissue with TREX2 antibody at 2.5  $\mu g/mL$ .