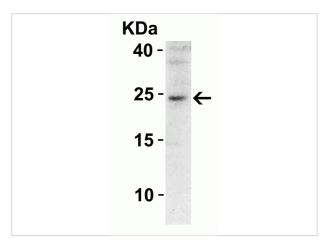

#### **SOCS1 Antibody 1**

**WB Validation in Rat Pancreas**Loading: 15 μg of cell lysate Antibodies: SOCS1 3767, 2 μg/ml, 1 h incubation at RT in 5% NFDM/TBST.Secondary: Goat Anti-Rabbit IgG HRP conjugat...