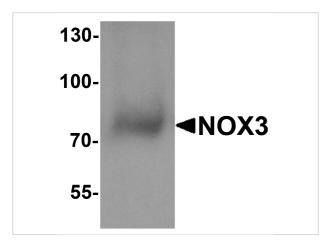

### **NOX3 Antibody 1**

Western blot analysis of NOX3 in 293 cell lysate with NOX1 antibody at 1  $\mu$ g/ml.