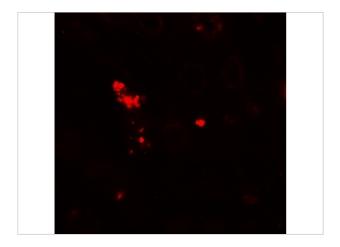

#### **NOX3 Antibody 3**

Immunofluorescence of NOX3 in human kidney tissue with NOX3 antibody at 20  $\mu g/ml.$ 