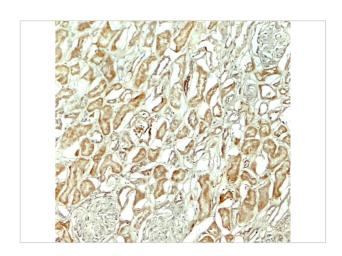

### **NOX3 Antibody 2**

Immunohistochemistry of NOX3 in human kidney tissue with NOX3 antibody at 5  $\mu g/ml$ .