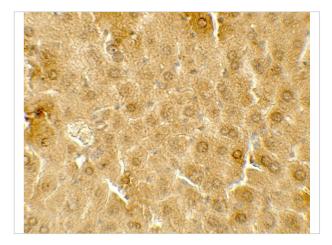

#### MEI Antibody 2

Immunohistochemistry of ME1 in mouse liver tissue with ME1 antibody at 5  $\mu g/mL.$ 