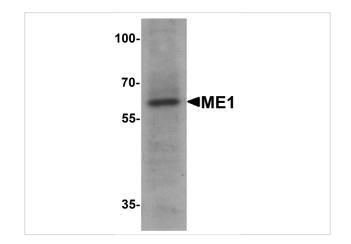

#### MEI Antibody 1

Western blot analysis of ME1 in 293 cell lysate with ME1 antibody at 1  $\mu g/ml.$ 