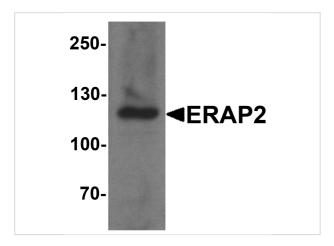

### **ERAP2 Antibody 1**

Western blot analysis of ERAP2 in human ovary tissue lysate with ERAP2 antibody at 1  $\mu g/ml.$ 