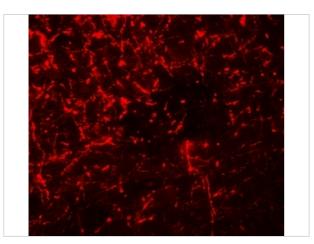

#### SHISA4 Antibody 3

Immunofluorescence of SHISA4 in mouse brain tissue with SHISA4 antibody at 20  $\mu g/ml.$ 