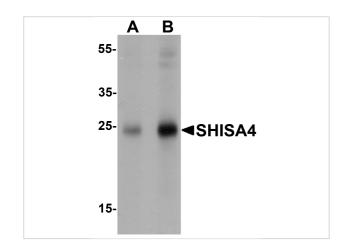

#### SHISA4 Antibody 1

Western blot analysis of SHISA4 in human brain tissue lysate with SHISA4 antibody at (A) 1 and (B) 2  $\mu g/mL.$ 