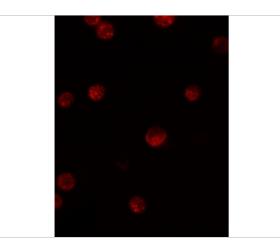

#### **GBP6 Antibody 3**

Immunofluorescence of GBP6 in HeLa cells with GBP6 antibody at 5 µg/mL.