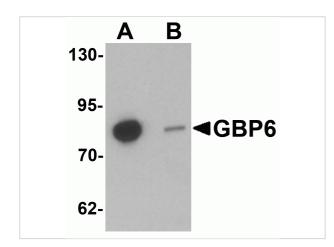

#### **GBP6 Antibody 1**

Western blot analysis of GBP6 in Hela cell lysate with GBP6 antibody at 0.5  $\mu g/mL$  in (A) the absence and (B) the presence of blocking peptide.