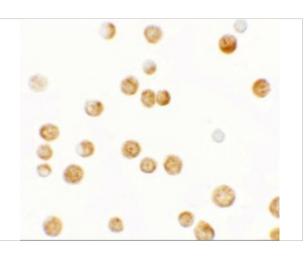

#### **GBP6 Antibody 2**

Immunocytochemistry of GBP6 in HeLa cells with GBP6 antibody at 2.5  $\mu g/mL.$ 