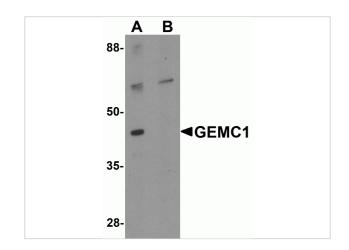

#### **GEMC1** Antibody 1

Western blot analysis of GEMC1 in mouse heart tissue lysate with GEMC1 antibody at 1  $\mu g/mL$  in (A) the absence and (B) the presence of blocking peptide